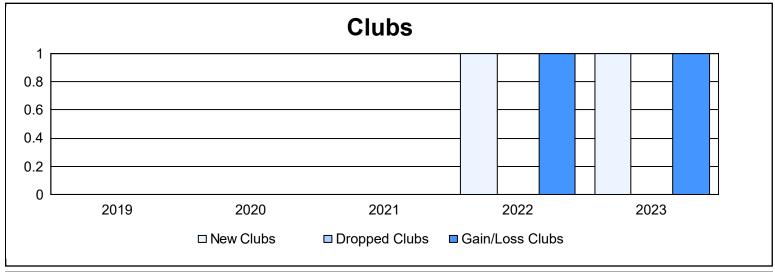

District 111NB As of June 2023 Cumulative

| Year      | New<br>Clubs | Dropped<br>Clubs | Gain/<br>Loss<br>Clubs | New<br>Members | Charter<br>Members | Reinstate<br>Members | Transfer<br>Members | Total<br>Member<br>Added | Total<br>Members<br>Dropped | Gain/<br>Loss<br>Members |
|-----------|--------------|------------------|------------------------|----------------|--------------------|----------------------|---------------------|--------------------------|-----------------------------|--------------------------|
| 2018-2019 | 0            | 0                | 0                      | 71             | 0                  | 0                    | 2                   | 73                       | 78                          | -5                       |
| 2019-2020 | 0            | 0                | 0                      | 62             | 0                  | 0                    | 6                   | 68                       | 62                          | 6                        |
| 2020-2021 | 0            | 0                | 0                      | 32             | 0                  | 2                    | 3                   | 37                       | 63                          | -26                      |
| 2021-2022 | 1            | 0                | 1                      | 63             | 25                 | 2                    | 4                   | 94                       | 90                          | 4                        |
| 2022-2023 | 1            | 0                | 1                      | 96             | 21                 | 1                    | 3                   | 121                      | 125                         | -4                       |
| Average   | 0            | 0                | 0                      | 65             | 9                  | 1                    | 4                   | 79                       | 84                          | -5                       |